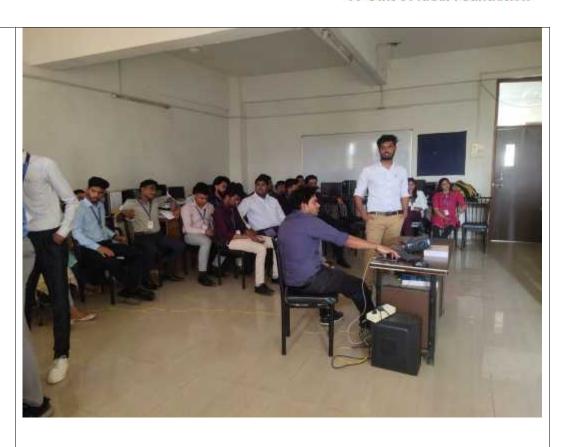

**Activity: Poster Making Programme** 

Date: 11 July, 2022

Time: 2 pm to 4 pm

Coordinator: Vinita sharma

Venue: College Campus

Organized by: IQAC & NSS

Copy to

**IQAC** Head

Dean/HOD'S

All concerned Department

IDEAL COLLEGE OF LAW

|                                                             | Internal Quality Assurance Cell (IQAC) Activity Report                                                                              |
|-------------------------------------------------------------|-------------------------------------------------------------------------------------------------------------------------------------|
| Name of<br>Activity                                         | Poster making Programme                                                                                                             |
| Title                                                       | World Population Day                                                                                                                |
| Date                                                        | 11 July 2022                                                                                                                        |
| Venue                                                       | Ideal college of law                                                                                                                |
| Organized by                                                | Internal Quality Assurance Cell (IQAC) & NSS                                                                                        |
| Faculty<br>Coordinator                                      | Vinita sharma                                                                                                                       |
| Resource<br>Person                                          | Mr abhishakhjain                                                                                                                    |
| Activity -<br>Incharge                                      | Dilip shankar                                                                                                                       |
| Event<br>Summary                                            | The activity was organized by two units of NSS & Poster making Programme was conducted in which more than 50 students participated. |
| Number of<br>students<br>participated in<br>such activities | 47                                                                                                                                  |