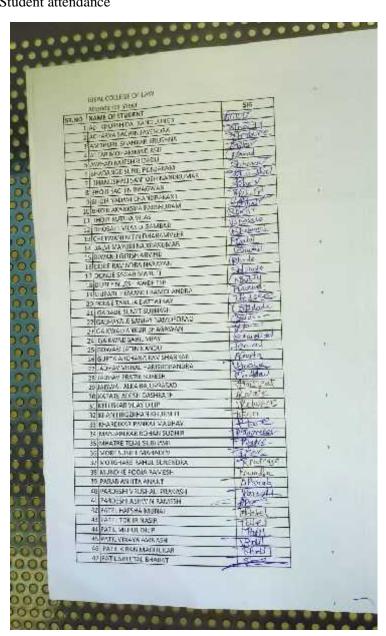

# **Activity Report 2022-2023**

| S. No | Name of Activity                                                      | No. of Students<br>Enrolled |
|-------|-----------------------------------------------------------------------|-----------------------------|
| 1.    | Poster making programme                                               | 50                          |
| 2.    | Workshop on Drama on Munshi Prem Chand 'Suno Kahani'                  | 74                          |
| 3.    | Celebration on Raksha Bandan day                                      | 78                          |
| 4.    | Celebration of Independence Day                                       | 102                         |
| 5.    | Celebration of teacher's day                                          | 60                          |
| 6.    | Poster making competition                                             | 60                          |
| 7.    | Poster Making, Rangoli Competition, Quiz Competition & award ceremony | 81                          |
| 8.    | Singing Competition                                                   | 67                          |
| 9.    | Celebration of Republic Day                                           | 64                          |
| 10.   | Debate Competition                                                    | 51                          |
| 11.   | Rangoli Competition                                                   | 78                          |
| 12.   | Quiz Competition                                                      | 57                          |
| 13.   | Debate comptition                                                     | 47                          |

Dean/HOD'S

All concerned Department

IDEAL COLLEGE OF LAW

|                                                             | Internal Quality Assurance Cell (IQAC) Activity Report                                                                              |
|-------------------------------------------------------------|-------------------------------------------------------------------------------------------------------------------------------------|
| Name of<br>Activity                                         | Poster making Programme                                                                                                             |
| Title                                                       | World Population Day                                                                                                                |
| Date                                                        | 11 July 2022                                                                                                                        |
| Venue                                                       | Ideal college of law                                                                                                                |
| Organized by                                                | Internal Quality Assurance Cell (IQAC) & NSS                                                                                        |
| Faculty<br>Coordinator                                      | Vinita sharma                                                                                                                       |
| Resource<br>Person                                          | Mr abhishakhjain                                                                                                                    |
| Activity -<br>Incharge                                      | Dilip shankar                                                                                                                       |
| Event<br>Summary                                            | The activity was organized by two units of NSS & Poster making Programme was conducted in which more than 50 students participated. |
| Number of<br>students<br>participated in<br>such activities | 47                                                                                                                                  |