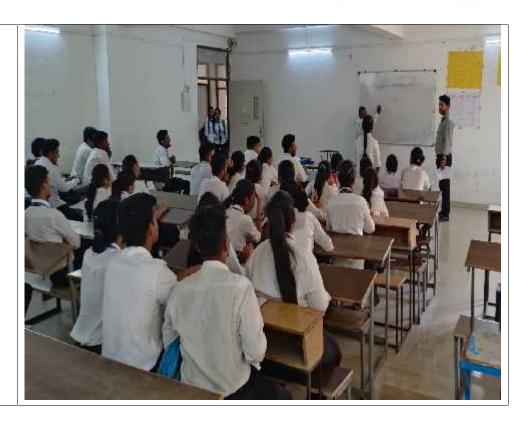

**Activity: Poster Making Programme** 

Date: 11 July, 2022

Time: 2 pm to 4 pm

Coordinator: Vinita sharma

Venue: College Campus

Organized by: IQAC & NSS

Copy to

**IQAC** Head

Dean/HOD'S

All concerned Department

IDEAL COLLEGE OF LAW

|                                                             | Internal Quality Assurance Cell (IQAC) Activity Report                                                                              |
|-------------------------------------------------------------|-------------------------------------------------------------------------------------------------------------------------------------|
| Name of<br>Activity                                         | Poster making Programme                                                                                                             |
| Title                                                       | World Population Day                                                                                                                |
| Date                                                        | 11 July 2022                                                                                                                        |
| Venue                                                       | Ideal college of law                                                                                                                |
| Organized by                                                | Internal Quality Assurance Cell (IQAC) & NSS                                                                                        |
| Faculty<br>Coordinator                                      | Vinita sharma                                                                                                                       |
| Resource<br>Person                                          | Mr abhishakhjain                                                                                                                    |
| Activity -<br>Incharge                                      | Dilip shankar                                                                                                                       |
| Event<br>Summary                                            | The activity was organized by two units of NSS & Poster making Programme was conducted in which more than 50 students participated. |
| Number of<br>students<br>participated in<br>such activities | 47                                                                                                                                  |